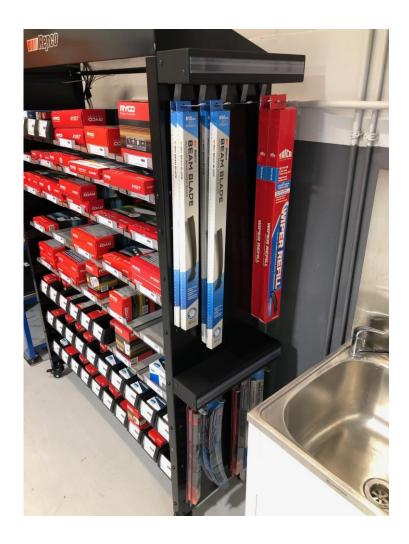

## SMART HOOKS HANGING STOCK

## Total control over your hanging items

Stockee Smart Hook has been designed as an accessory to your Stockee Smart Shelf. With a series of electronic load cells connected to hooks, you can manage stock levels with accuracy, anywhere, anytime. Set a reorder point and Stockee will automatically send a replenishment request to you or your supplier when stock reaches the minimum level. Integrate with your ERP via CSV or API integrations

Made in Australia

Automatic Stock replenishment

3kg capacity per hook

Hook, mini-tray or mini-bin versions

Add to your Stockee Smart Shelf