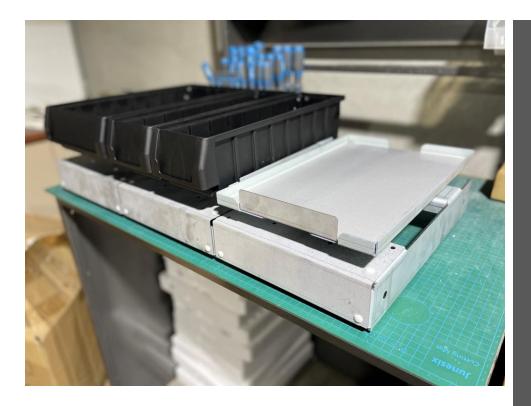

## Total control over your parts inventory

Stockee Smart Modules have been designed as modular solution to manage your inventory and be placed on existing shelving or racking. With a electronic load cells under every bin or platform, you can manage stock levels with accuracy, anywhere, anytime. Set a reorder point and Stockee will automatically send a replenishment request to you or your supplier when stock reaches the minimum level. Integrate with your ERP via CSV or API integrations

**Automatic Stock** replenishment

30kg capacity per module

100mmx400mm bin 200mmx400mm bin 200x400 platform 100x100 mini-bins

Connect them together (up to 120 hins)

Add them to your Stockee Smart Shelf